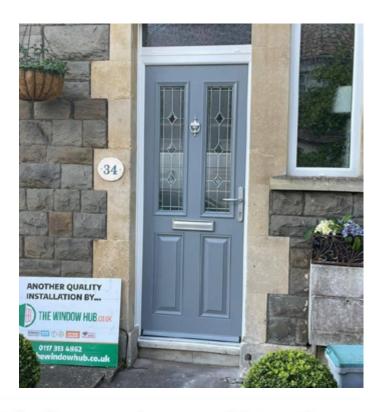

# **HIGH PERFORMANCE COMPOSITE DOORS**

Our composite doors are made from fibreglass with steel reinforcement and a rigid, high density, energy efficient polyurethane core, whilst giving you the appearance of a solid timber door. This innovative man-made material is lightweight, yet extremely strong. They will not rust, flake or peel either, so you never need to repaint them.