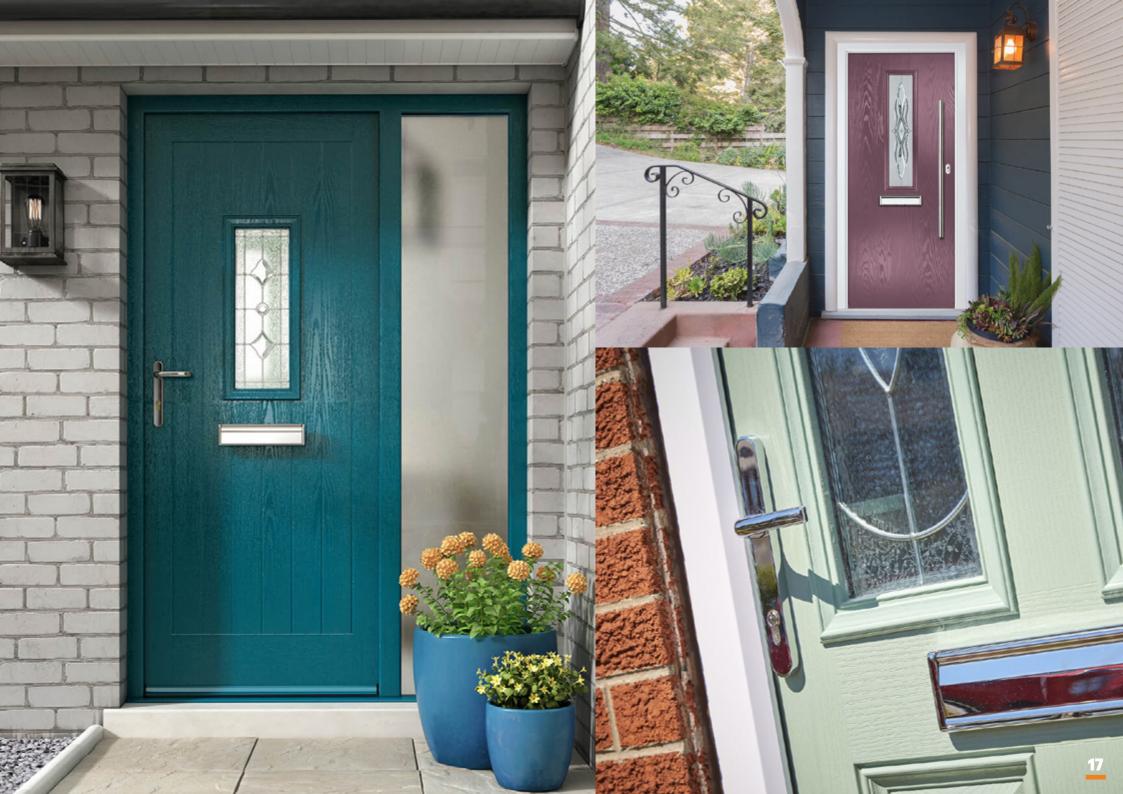

# **HIGH PERFORMANCE COMPOSITE DOORS**

Our composite doors are made from fibreglass with steel reinforcement and a rigid, high density, energy efficient polyurethane core, whilst giving you the appearance of a solid timber door. This innovative man-made material is lightweight, yet extremely strong. They will not rust, flake or peel either, so you never need to repaint them.