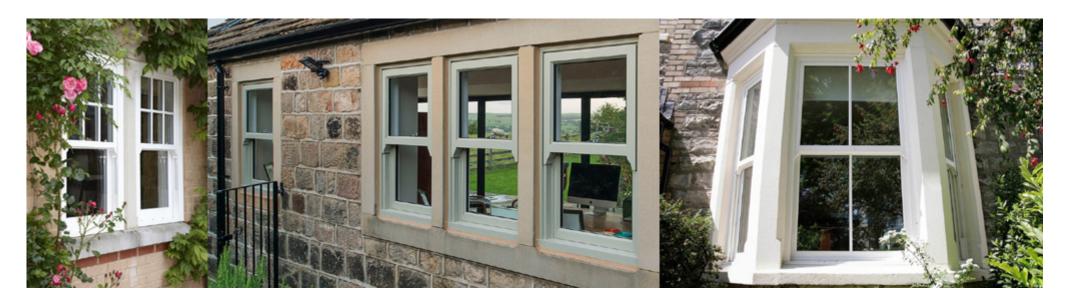

# HIGH PERFORMANCE ECO FLUSH WINDOWS & DOORS

Our Award Winning Eco Flush Windows and doors combines the beauty and elegance of traditional timber with all the benefits of PVC-U. The Eco Flush Windows and doors make a stunning addition to both traditional and contemporary properties, transforming period homes, country cottages and modern townhouses. Its unrivalled, aesthetic appeal makes it one of the most attractive flush products on the market today.

# **ECO CASEMENT 2800 WINDOWS AND DOORS**

Our Eco Casement 2800 windows and doors combine the elegance and style of traditional timber with all the benefits of PVC-U. This range is ideal for period properties and those who want to add or restore character to their homes. Its unique, unrivalled, aesthetic appeal makes this range the most attractive suite of windows and doors on the market today.

# TRADITIONAL ECO SLIDE SASH WINDOWS

This elegant type of window is a popular replacement in period houses, its design giving your home a sophisticated charm and style that you won't achieve from a standard casement window.