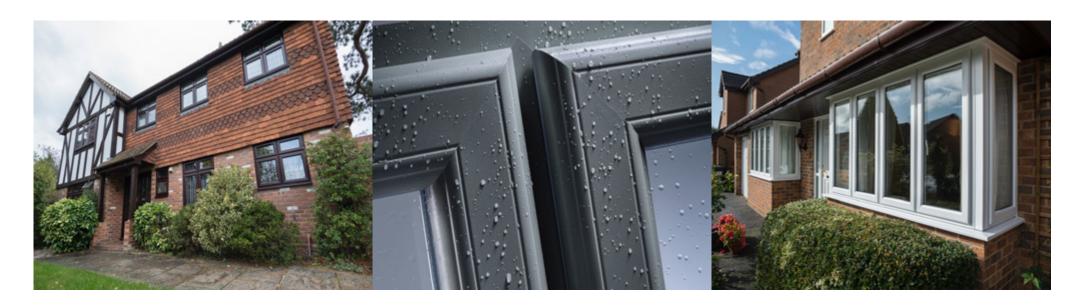

# **ECO CASEMENT 2800 WINDOWS AND DOORS**

Our Eco Casement 2800 windows and doors combine the elegance and style of traditional timber with all the benefits of PVC-U. This range is ideal for period properties and those who want to add or restore character to their homes. Its unique, unrivalled, aesthetic appeal makes this range the most attractive suite of windows and doors on the market today.

- Super Efficient
- Extremely Durable
- Sound-Proof
- Safe and Secure