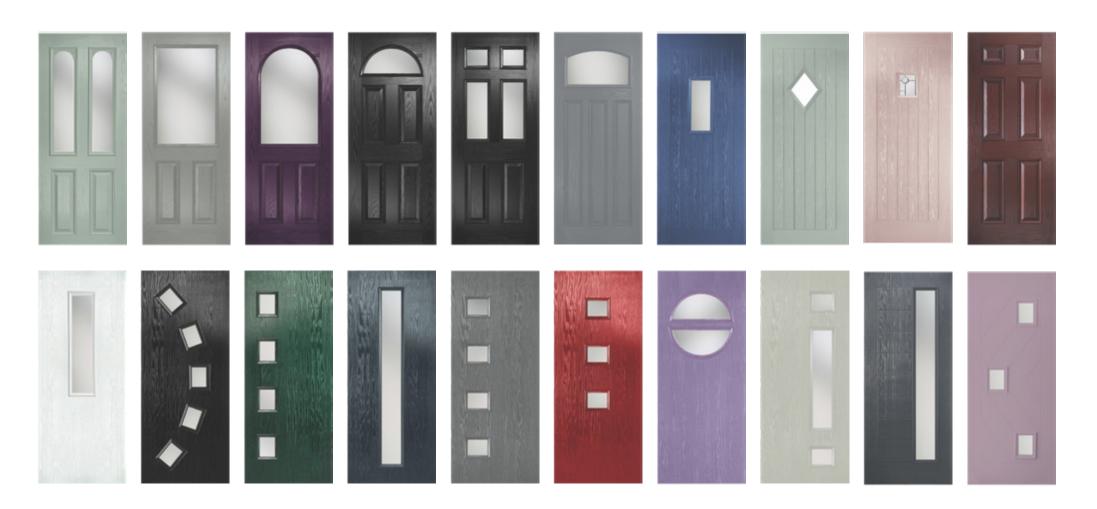

# **HIGH PERFORMANCE COMPOSITE DOORS**

Our composite doors are made from fibreglass with steel reinforcement and a rigid, high density, energy efficient polyurethane core, whilst giving you the appearance of a solid timber door. This innovative man-made material is lightweight, yet extremely strong. They will not rust, flake or peel either, so you never need to repaint them.