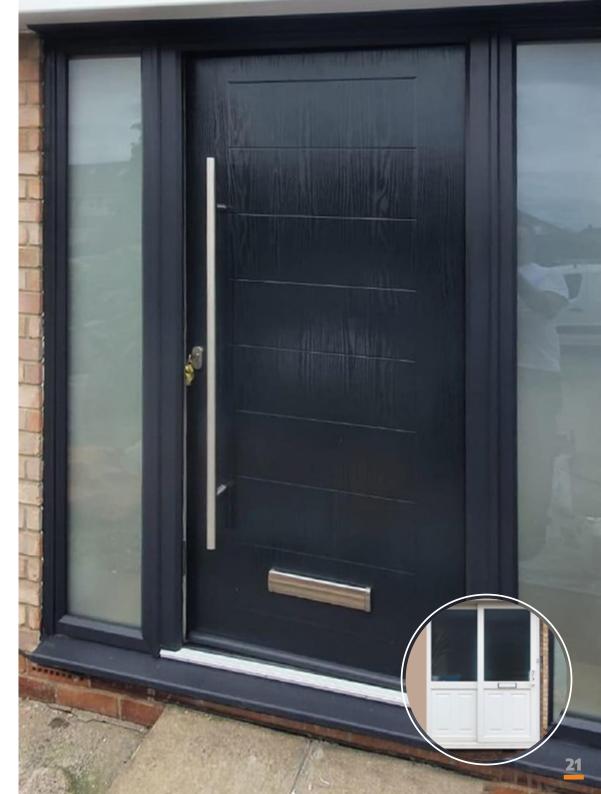

# **HIGH PERFORMANCE COMPOSITE DOORS**

Our composite doors are made from fibreglass with steel reinforcement and a rigid, high density, energy efficient polyurethane core, whilst giving you the appearance of a solid timber door. This innovative man-made material is lightweight, yet extremely strong. They will not rust, flake or peel either, so you never need to repaint them.