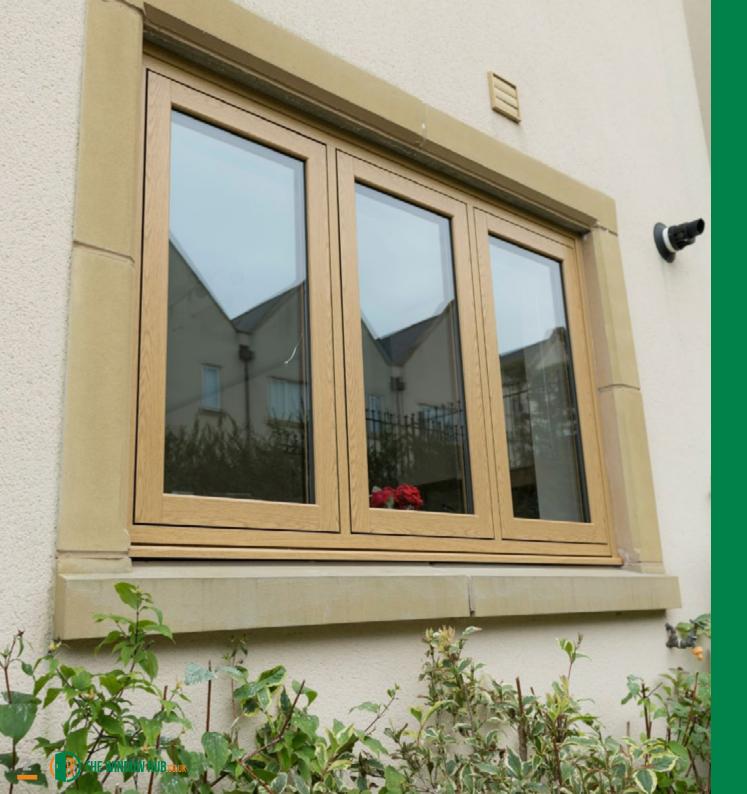

# **ECO CASEMENT 2800 WINDOWS AND DOORS**

Our Eco Casement 2800 windows and doors combine the elegance and style of traditional timber with all the benefits of PVC-U. This range is ideal for period properties and those who want to add or restore character to their homes. Its unique, unrivalled, aesthetic appeal makes this range the most attractive suite of windows and doors on the market today.

- Super Efficient
- Extremely Durable
- Sound-Proof
- Safe and Secure