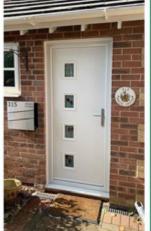

# **HIGH PERFORMANCE COMPOSITE DOORS**

Our composite doors are made from fibreglass with steel reinforcement and a rigid, high density, energy efficient polyurethane core, whilst giving you the appearance of a solid timber door. This innovative man-made material is lightweight, yet extremely strong. They will not rust, flake or peel either, so you never need to repaint them.