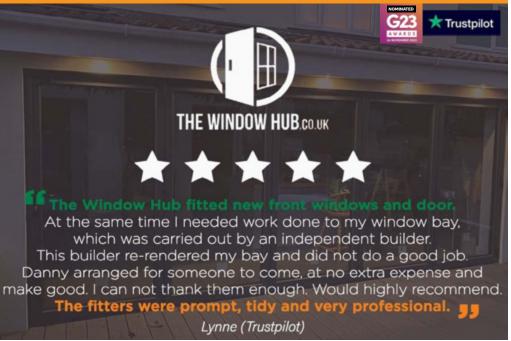

#### **Highly recommend The Window Hub**

Highly recommend The Window Hub, Staple Hill who provided and installed a new back door and new larger back room window.

A company local to were I live and provided a great service from advice during the quote, consideration for best output during survey and quality of workmanship during installation. I was working from home during the installation and saw the attention to detail and pride in the work.

The finished room looks amazing, credit to the whole team. Will use again

Drew Pollard