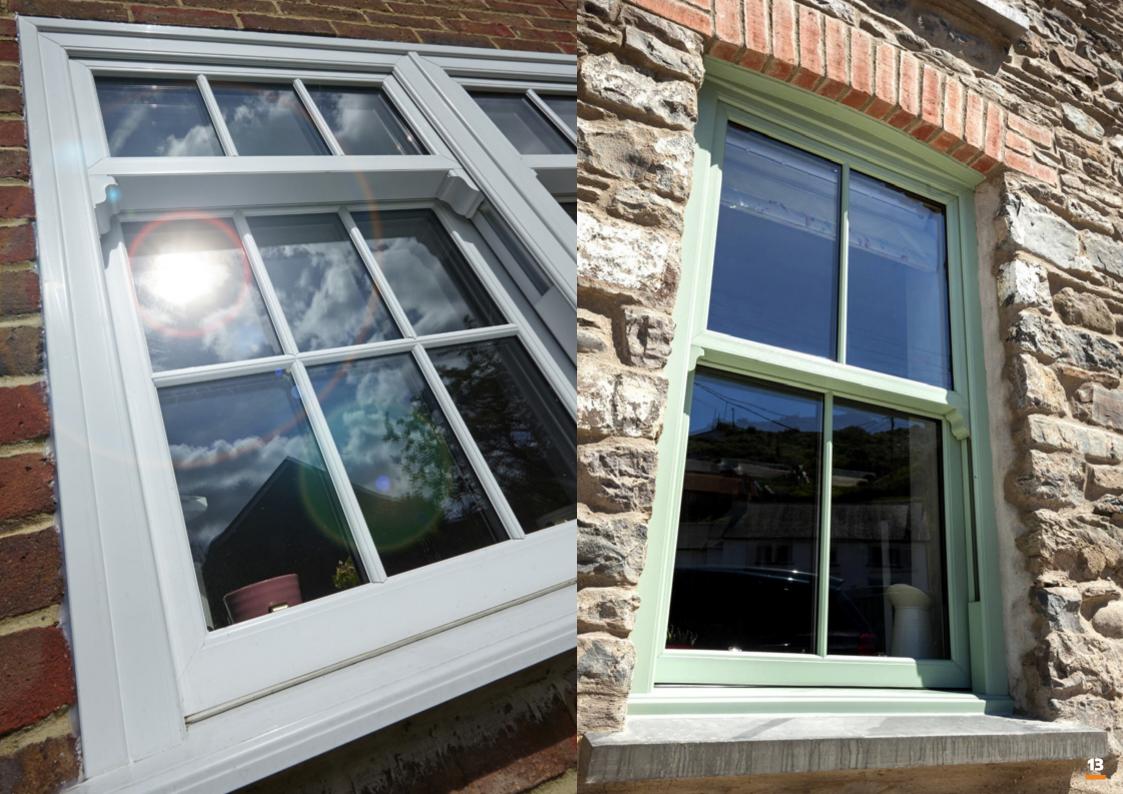

# HIGH PERFORMANCE ECO FLUSH WINDOWS & DOORS

Our Award Winning Eco Flush Windows and doors combines the beauty and elegance of traditional timber with all the benefits of PVC-U. The Eco Flush Windows and doors make a stunning addition to both traditional and contemporary properties, transforming period homes, country cottages and modern townhouses. Its unrivalled, aesthetic appeal makes it one of the most attractive flush products on the market today.

# **ECO CASEMENT 2800 WINDOWS AND DOORS**

Our Eco Casement 2800 windows and doors combine the elegance and style of traditional timber with all the benefits of PVC-U. This range is ideal for period properties and those who want to add or restore character to their homes. Its unique, unrivalled, aesthetic appeal makes this range the most attractive suite of windows and doors on the market today.

# THE ECO COLOUR COLLECTION

Our market leading colour from stock means homeowners can choose from 30 colourways for their new windows and sliding patio door, including matching ancillaries, trims and accessories, and have it all delivered on the same short lead time as white.