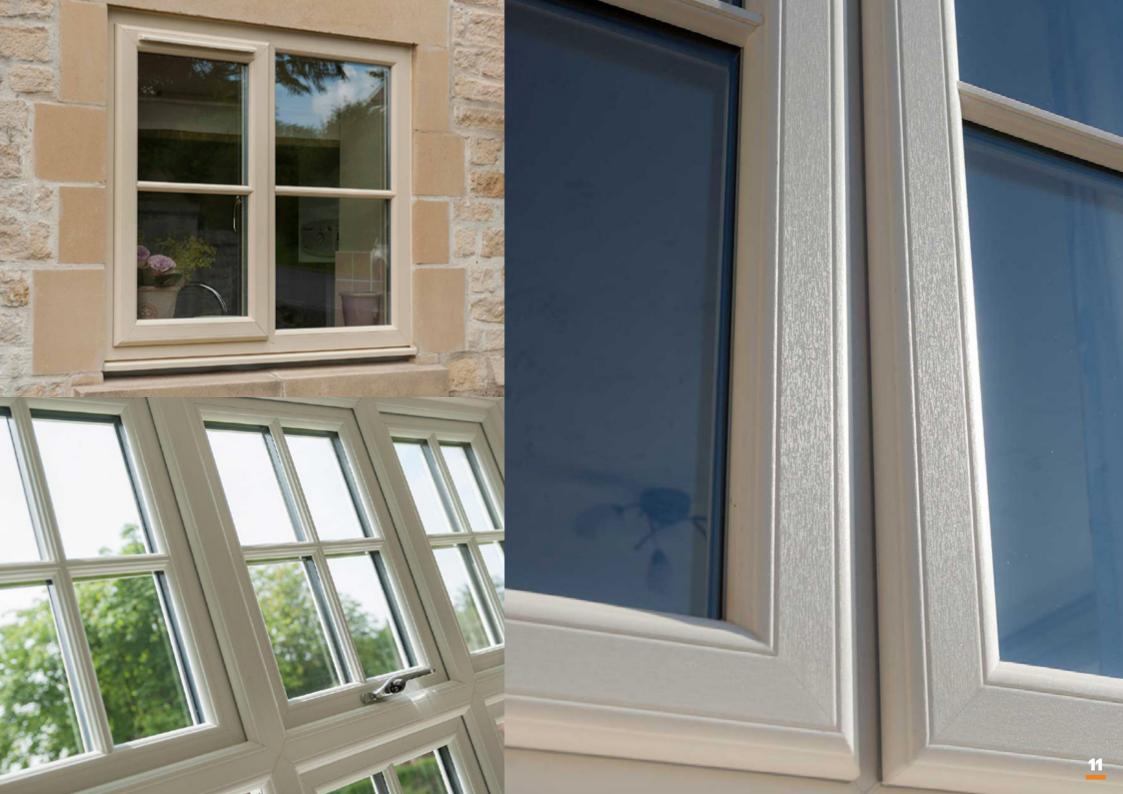

# TRADITIONAL ECO SLIDE SASH WINDOWS

This elegant type of window is a popular replacement in period houses, its design giving your home a sophisticated charm and style that you won't achieve from a standard casement window.

Whether you live in an older property or a more modern home, ECOSlide sash windows are a cost-effective solution for replacing like for like replacement or as an alternative to other styles.

Choose from a range of colour and hardware options to complete your window and create a look that fits in perfectly with your home.

- Slim Profiles
- Tilt and Clean
- Energy Efficient
- Safe and Secure